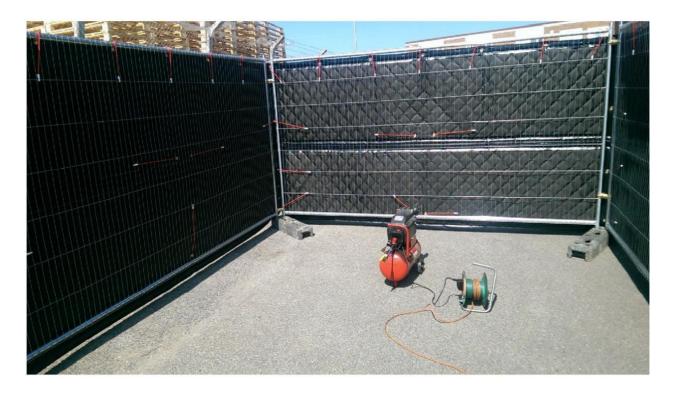

## **PLAKA – SONOSCREEN Acoustic barriers**

REF 12.12.50 - Version V01 - 20/06/2015

Sound Pressure Level readings were taken @2m:

Background 48.9 dBA

Compressor 81.6 dBA

A 'U shape' semi-enclosure was erected with mobile fencing, each panel was 3.55m (wide) x 2m (high).

The compressor was placed centrally 1m from the noise barrier.

A reading was then taken at 1m from the barrier, i.e. 2m from the compressor:

Compressor with NCB 65dBA

This gave a Noise Reduction (Insertion Loss) of 82dBA – 65dBA = 17dB Reduction