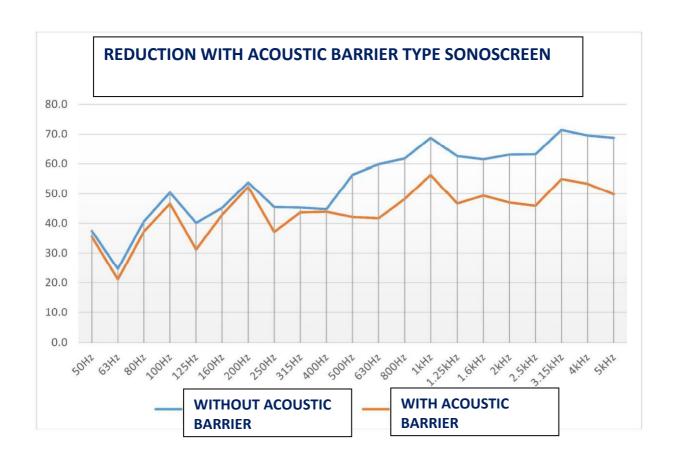

## **PLAKA – SONOSCREEN Acoustic barriers**

REF 12.12.50 - Version V01 - 20/06/2015

Sound Pressure Level readings were taken @2m:

Background 48.9 dBA

Compressor 81.6 dBA

A 'U shape' semi-enclosure was erected with mobile fencing, each panel was 3.55m (wide) x 2m (high).

The compressor was placed centrally 1m from the noise barrier.

A reading was then taken at 1m from the barrier, i.e. 2m from the compressor:

Compressor with NCB 65dBA

This gave a Noise Reduction (Insertion Loss) of 82dBA – 65dBA = 17dB Reduction